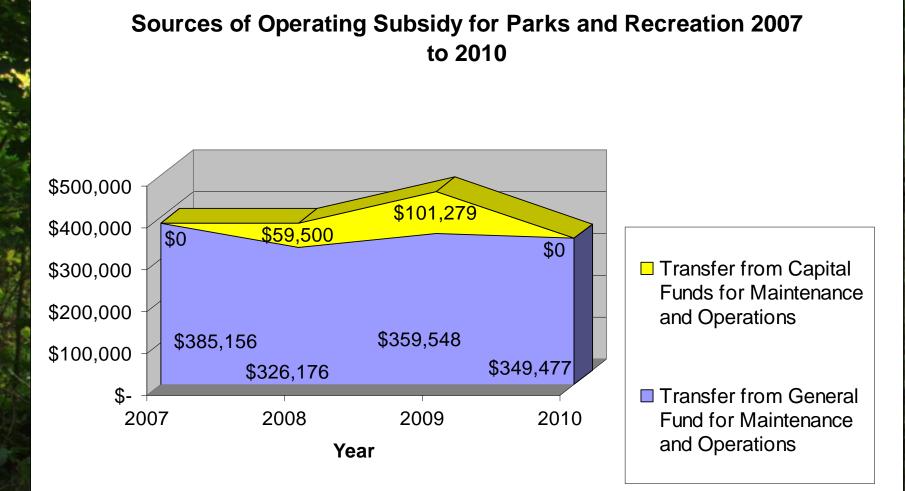

## Parks and Recreation Service Plan for Fall 2009 & 2010

#### Lake Leland Fishing Derby





# Youth Tennis Program

# Andy Macke Busic Festival

## **Indian Island Park**

# Indian Island Trails

6/23/2006 12:09 PM

# We care for

# **19 Parks**

6/23/2006 12:09 PM

# We care for

# 16 Shoreline Access Areas

6/23/2006 12:09 PM

# We care for

# 6.2 miles of trails

# 2200 Families

15

erve

# 700 Children

4

erve

# 96,000 Participant/Hours

## Average \$1.97/Person/Hot

1

Cost





# 2009 2010 Expenditures Expenditures \$ 539,546 \$ 438,077

## A Reduction of \$100,469

#### A Reduction of 19%

# A Reduction of 2.64 F.T.E.

## 2009 F.T.E. 2010 F.T.E.

5.28

7.92

## 2010

One maintenance person for the entire County Park system

Greatly expand volunteer base and Adopt-a-Park Program

#### Close low performing campgrounds

#### **Close day use parks (two)**

**Partner with other agencies** 

#### **Raise fees**

the second se

#### **Cut Rec. Center hours**

- All wall the state of a state o

#### Cut 'high subsidy programs'

and a strandition of the contract of the state of the sta

#### Partner with Day Care Service at Rec. Center

#### Goal: 50% cost recovery in 2010

i allower the fair as a way in all a find the second of the second second

> Port Jownsend Commu